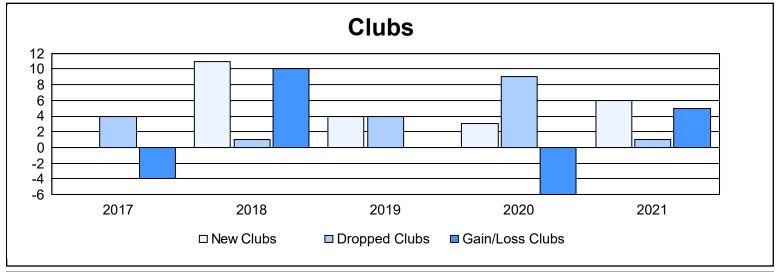

District 316 G As of June 2021 Cumulative

| Year      | New<br>Clubs | Dropped<br>Clubs | Gain/<br>Loss<br>Clubs | New<br>Members | Charter<br>Members | Reinstate<br>Members | Transfer<br>Members | Total<br>Member<br>Added | Total<br>Members<br>Dropped | Gain/<br>Loss<br>Members |
|-----------|--------------|------------------|------------------------|----------------|--------------------|----------------------|---------------------|--------------------------|-----------------------------|--------------------------|
| 2016-2017 | 0            | 4                | -4                     | 404            | 0                  | 11                   | 20                  | 435                      | 287                         | 148                      |
| 2017-2018 | 11           | 1                | 10                     | 291            | 265                | 29                   | 2                   | 587                      | 335                         | 252                      |
| 2018-2019 | 4            | 4                | 0                      | 250            | 108                | 17                   | 1                   | 376                      | 368                         | 8                        |
| 2019-2020 | 3            | 9                | -6                     | 142            | 88                 | 32                   | 5                   | 267                      | 576                         | -309                     |
| 2020-2021 | 6            | 1                | 5                      | 284            | 139                | 8                    | 8                   | 439                      | 311                         | 128                      |
| Average   | 5            | 4                | 1                      | 274            | 120                | 19                   | 7                   | 421                      | 375                         | 45                       |